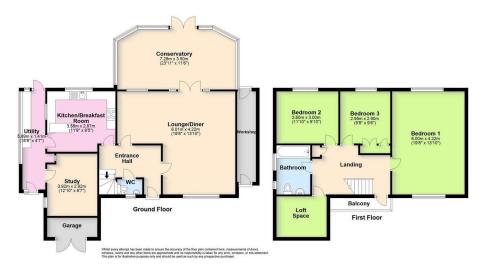

## Oval Waye, South Ferring, West Sussex, BN12

Guide Price £850,000

Prime South Ferring Location • Modern Bathroom & Kitchen

• Balcony

- Beautiful Gardens
- Three Double Bedrooms
- Ample Off Road Parking
- EPC C/Council Tax F
- Stones Throw To Seafront & Ferring Rife
- Large Victorian Style Conservatory
- \*\*Please Quote REF:LQ0290\*\*

🍋 3 🏪 1 🚘 3

We are delighted to being to market this THREE DOUBLE BEDROOM DETACHED HOUSE IN PRIME SOUTH FERRING. Within a very short walk to the SEAFRONT & River Rife this secluded home is located within a most popular position on the Westerly edge of Ferring within comfortable walking distance of South Ferring shops & Ferring Parade of Shops which include fantastic and Independent restaurants, bakeries, delis, cafes & much more.

This truly magnificent, one of a kind Seaside secluded residents with SOUTH ASPECT Balcony, large rooms throughout, three reception rooms, downstairs W/C, Sottini Bathroom Suite, John Lewis fitted furniture in Master bedroom, Shaker style Kitchen units & feature fireplace with Log Burner.

Further features are a secret hide away garden area, greenhouse, lean too storage & Utility room.

eXp World UK Ltd is a registered company at Level 37, 25 Canada Square, London, E14 5LQ Registered company number is 12016573. VAT Registration Number is 327 4120 29